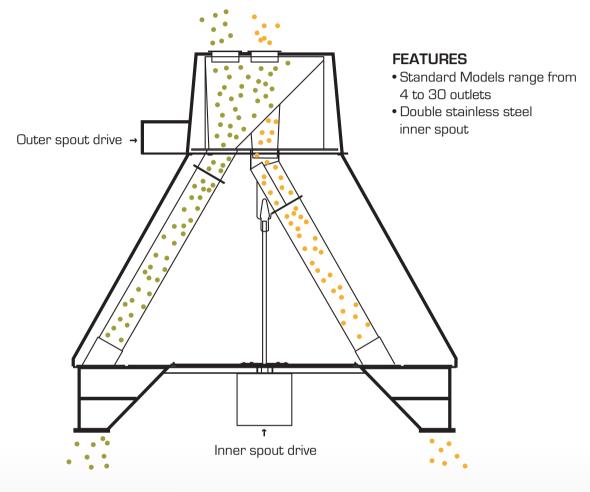

## GENERAL DESCRIPTION

Our ELECTRIC DISTRIBUTORS are built with the best components in order to exceed the industry standards. The inner rotating seal covers all the outlets that are not in use, therefore ruling out any risk of cross-contamination. Made of a special polymer, this seal will keep all its properties even when submitted to extreme operating conditions.

## **OPTIONS**

- Stainless or galvanized steel
- Lining
- Air return ducts with dust pick-up