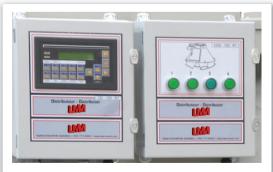

PLC Controller (optional)

## PLC CONTROLLER

- Can operate up to 10 distributors
- Data entered by operator on digital keypad
- Built-in modem
- Fully compatible

Our equipment is carrying a one year warranty on parts and labour.

Printed in Québec, Canada